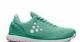

# V150 ENGINEERED M

## Craft 1908265

Designed for the 10k run, V150 Engineered comes with a fully engineered mesh upper for optimal freedom of movement, comfort and performance. V Energy Foam in the midsole's forefoot area provides high-caliber energy return, elevating your stride and giving that extra push to help you reach your goals. The shoe is built on a last design that follows the natural contours of the foot and comes with flexibility in the right areas to allow the foot muscles to work and perform as they are intended to. Furthermore, V150 Engineered features neutral stability to offer the right level of motion control for runners with normal pronation or a neutral foot movement.

- Lightweight engineered mesh upper ensures great breathability
- V Energy Foam in the midsole's forefoot area provides high-caliber energy return
- Last design that follows the natural contours of the foot
- Neutral stability for optimal motion control for runners with normal pronation
- $\bullet$  V-flex zones in the outer sole increase stability and provide natural flexibility
- Vibram rubber outsole offers superior grip on wet and dry surfaces
- · Anatomical shape
- Drop: 6 mm

Royal Blue (345000)

Dark Navy (395000)

Bright Red (430000)

Team Green (651000)

Neon Blaze (845000)

| White    | Smoked   | Black-   | Black-  |  |
|----------|----------|----------|---------|--|
| (900000) | Pearl    | White    | Black   |  |
|          | (981000) | (999900) | (99999) |  |