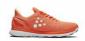

# V150 ENGINEERED M

## Craft 1908265

Designed for the 10k run, V150 Engineered comes with a fully engineered mesh upper for optimal freedom of movement, comfort and performance. V Energy Foam in the midsole's forefoot area provides high-caliber energy return, elevating your stride and giving that extra push to help you reach your goals. The shoe is built on a last design that follows the natural contours of the foot and comes with flexibility in the right areas to allow the foot muscles to work and perform as they are intended to. Furthermore, V150 Engineered features neutral stability to offer the right level of motion control for runners with normal pronation or a neutral foot movement.

- Lightweight engineered mesh upper ensures great breathability
- V Energy Foam in the midsole's forefoot area provides high-caliber energy return
- Last design that follows the natural contours of the foot
- Neutral stability for optimal motion control for runners with normal pronation
- $\bullet$  V-flex zones in the outer sole increase stability and provide natural flexibility
- Vibram rubber outsole offers superior grip on wet and dry surfaces
- · Anatomical shape
- Drop: 6 mm

Royal Blue (345000)

Dark Navy (395000)

Bright Red (430000)

Team Green (651000)

Neon Blaze (845000)

| White    | Smoked   | Black-   | Black-  |  |
|----------|----------|----------|---------|--|
| (900000) | Pearl    | White    | Black   |  |
|          | (981000) | (999900) | (99999) |  |