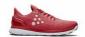

# V150 ENGINEERED M

## Craft 1908265

Designed for the 10k run, V150 Engineered comes with a fully engineered mesh upper for optimal freedom of movement, comfort and performance. V Energy Foam in the midsole's forefoot area provides high-caliber energy return, elevating your stride and giving that extra push to help you reach your goals. The shoe is built on a last design that follows the natural contours of the foot and comes with flexibility in the right areas to allow the foot muscles to work and perform as they are intended to. Furthermore, V150 Engineered features neutral stability to offer the right level of motion control for runners with normal pronation or a neutral foot movement.

- Lightweight engineered mesh upper ensures great breathability
- V Energy Foam in the midsole's forefoot area provides high-caliber energy return
- Last design that follows the natural contours of the foot
- Neutral stability for optimal motion control for runners with normal pronation
- $\bullet$  V-flex zones in the outer sole increase stability and provide natural flexibility
- Vibram rubber outsole offers superior grip on wet and dry surfaces
- · Anatomical shape
- Drop: 6 mm

Royal Blue (345000)

Dark Navy (395000)

Bright Red (430000)

Team Green (651000)

Neon Blaze (845000)

| White    | Smoked   | Black-   | Black-  |  |
|----------|----------|----------|---------|--|
| (900000) | Pearl    | White    | Black   |  |
|          | (981000) | (999900) | (99999) |  |