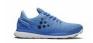

## Craft 1908265

Designed for the 10k run, V150 Engineered comes with a fully engineered mesh upper for optimal freedom of movement, comfort and performance. V Energy Foam in the midsole's forefoot area provides high-caliber energy return, elevating your stride and giving that extra push to help you reach your goals. The shoe is built on a last design that follows the natural contours of the foot and comes with flexibility in the right areas to allow the foot muscles to work and perform as they are intended to. Furthermore, V150 Engineered features neutral stability to offer the right level of motion control for runners with normal pronation or a neutral foot movement.

- Lightweight engineered mesh upper ensures great breathability
- V Energy Foam in the midsole's forefoot area provides high-caliber energy return
- Last design that follows the natural contours of the foot
- Neutral stability for optimal motion control for runners with normal pronation
- $\bullet$  V-flex zones in the outer sole increase stability and provide natural flexibility
- Vibram rubber outsole offers superior grip on wet and dry surfaces
- · Anatomical shape
- Drop: 6 mm

Royal Blue (345000)

Dark Navy (395000)

Bright Red (430000)

Team Green (651000)

Neon Blaze (845000)

| White    | Smoked   | Black-   | Black-  |  |
|----------|----------|----------|---------|--|
| (900000) | Pearl    | White    | Black   |  |
|          | (981000) | (999900) | (99999) |  |