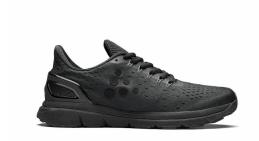

# V150 ENGINEERED M

## Craft 1908265

Designed for the 10k run, V150 Engineered comes with a fully engineered mesh upper for optimal freedom of movement, comfort and performance. V Energy Foam in the midsole's forefoot area provides high-caliber energy return, elevating your stride and giving that extra push to help you reach your goals. The shoe is built on a last design that follows the natural contours of the foot and comes with flexibility in the right areas to allow the foot muscles to work and perform as they are intended to. Furthermore, V150 Engineered features neutral stability to offer the right level of motion control for runners with normal pronation or a neutral foot movement.

- Lightweight engineered mesh upper ensures great breathability
- V Energy Foam in the midsole's forefoot area provides high-caliber energy return
- Last design that follows the natural contours of the foot
- Neutral stability for optimal motion control for runners with normal pronation
- $\bullet$  V-flex zones in the outer sole increase stability and provide natural flexibility
- Vibram rubber outsole offers superior grip on wet and dry surfaces
- · Anatomical shape
- Drop: 6 mm