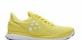

# V150 ENGINEERED M

## Craft 1908265

Designed for the 10k run, V150 Engineered comes with a fully engineered mesh upper for optimal freedom of movement, comfort and performance. V Energy Foam in the midsole's forefoot area provides high-caliber energy return, elevating your stride and giving that extra push to help you reach your goals. The shoe is built on a last design that follows the natural contours of the foot and comes with flexibility in the right areas to allow the foot muscles to work and perform as they are intended to. Furthermore, V150 Engineered features neutral stability to offer the right level of motion control for runners with normal pronation or a neutral foot movement.

- Lightweight engineered mesh upper ensures great breathability
- V Energy Foam in the midsole's forefoot area provides high-caliber energy return
- Last design that follows the natural contours of the foot
- Neutral stability for optimal motion control for runners with normal pronation
- $\bullet$  V-flex zones in the outer sole increase stability and provide natural flexibility
- Vibram rubber outsole offers superior grip on wet and dry surfaces
- · Anatomical shape
- Drop: 6 mm

Royal Blue (345000)

Dark Navy (395000)

Bright Red (430000)

Team Green (651000)

Neon Blaze (845000)

| White    | Smoked   | Black-   | Black-  |  |
|----------|----------|----------|---------|--|
| (900000) | Pearl    | White    | Black   |  |
|          | (981000) | (999900) | (99999) |  |